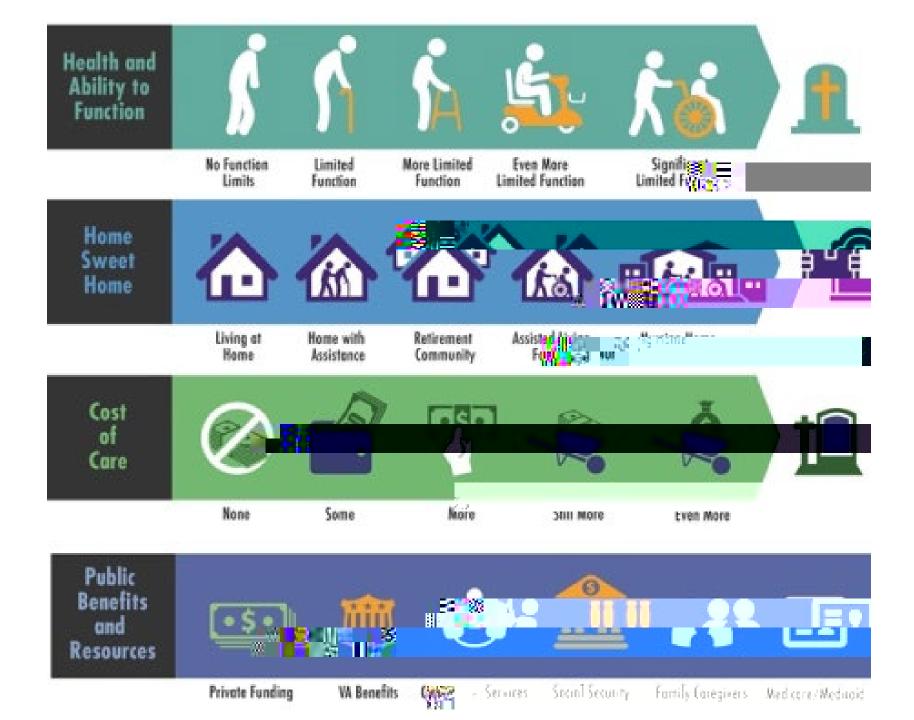

## Housing Pathway Arch

Gap: Transitoriented communities and multi-family dwellings

Starter home Rental Roommates Single family housing

Assisted living Retirement home Long-term care

End of life

Parental

Kendig, H., Paris, C. and Anderton, N. (1987) *wards fair shares in Australian housing* Canberra: Highland Press.